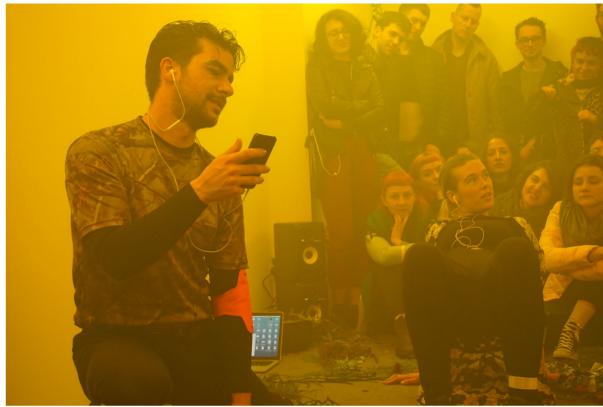

video link: https://vimeo.com/275808666

**Slow Fade** Assorted Flowers, Polyol Resin, Tears, Dried Rose Petals, Print, Gold Chain, Key Lock Gossamer Fog, London, 2018

**Subtle Nuances** Etching, Polyester, Pigment, Dirt, Candles, Print, Mesh Gossamer Fog, London, 2017