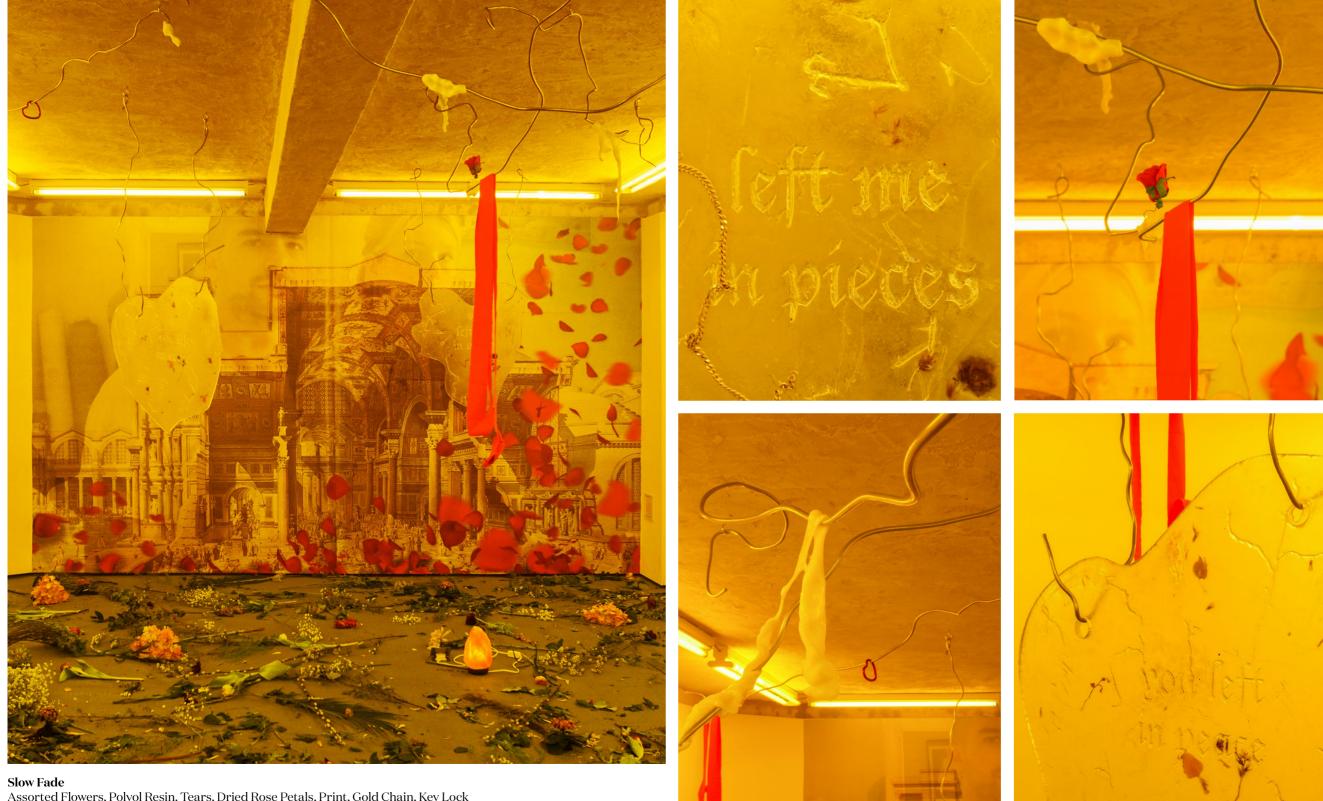

video link: https://vimeo.com/275808666

**Slow Fade** Assorted Flowers, Polyol Resin, Tears, Dried Rose Petals, Print, Gold Chain, Key Lock Gossamer Fog, London, 2018

**Subtle Nuances** Etching, Polyester, Pigment, Dirt, Candles, Print, Mesh Gossamer Fog, London, 2017