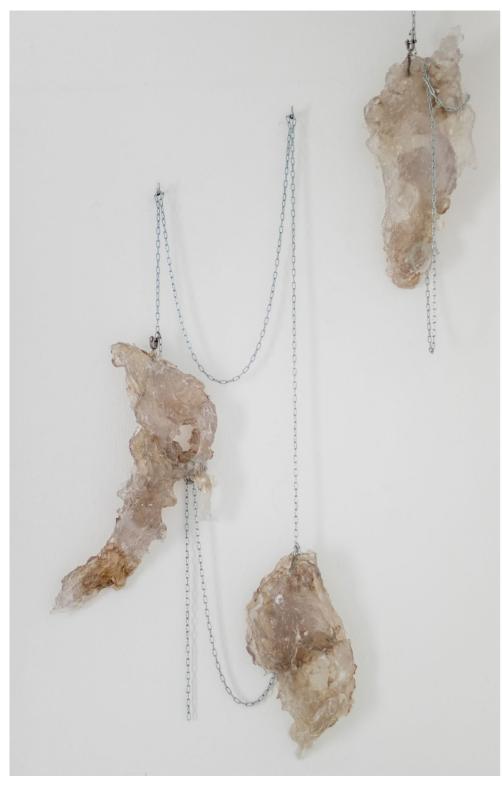

video link: https://vimeo.com/275808666

**Slow Fade** Assorted Flowers, Polyol Resin, Tears, Dried Rose Petals, Print, Gold Chain, Key Lock Gossamer Fog, London, 2018

**Subtle Nuances** Etching, Polyester, Pigment, Dirt, Candles, Print, Mesh Gossamer Fog, London, 2017