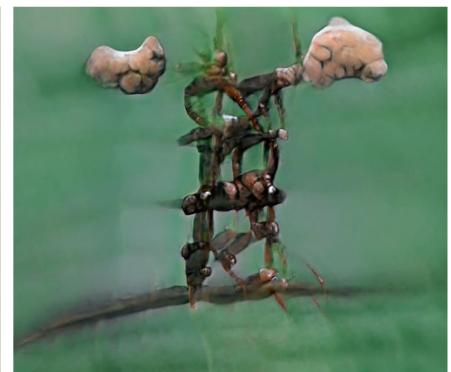

EXOEXO Neural Video Stills weekend, Athens, 2020

video link (excerpt one): https://vimeo.com/528827058

video link (excerpt two): https://vimeo.com/528838009

Euphoria in 3 Acts Epoxy Resin, Carbon Fibre, Encapsulated Breath Grace, Athens, 2020