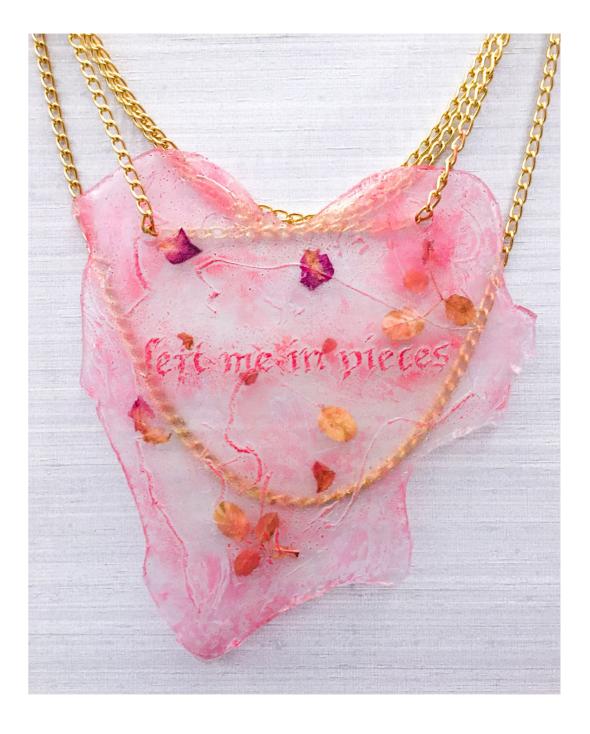

video link: https://vimeo.com/275808666

**Slow Fade** Assorted Flowers, Polyol Resin, Tears, Dried Rose Petals, Print, Gold Chain, Key Lock Gossamer Fog, London, 2018

**Subtle Nuances** Etching, Polyester, Pigment, Dirt, Candles, Print, Mesh Gossamer Fog, London, 2017